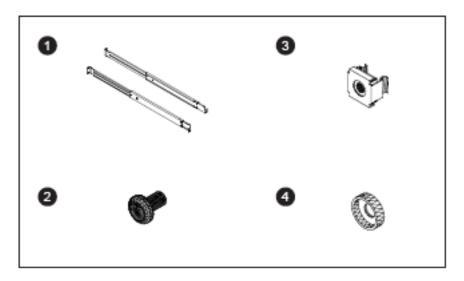

### How to install "One Man" Installation slides **Package Contents**

- Mounting bracket x 2 pcs
- ② M6\*15mm screw x 8 pcs
- 3 M6 cage nut x 6 pcs
- 4 Cup washer x 8 pcs